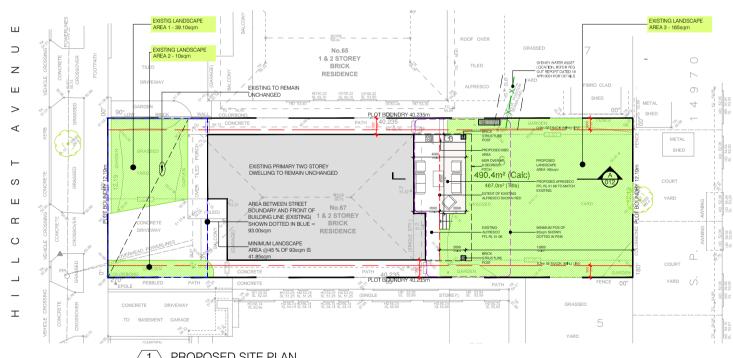

DEVELOPMENT SUMMARY:

TOTAL SITE AREA PERMISSIBLE GFA EXISTING GFA

PROPOSED ADDED GFA TOTAL GROOS FLOOR AREA (GFA)

241.76sqm n.a.sam - 241.76sqm PERMISSIBLE FSR 1:0.5 ACHIEVED FSR - 1:0.49

- 490.40sqm PERMISSIBLE SITE COVERAGE - 245.20sqm

ACHIEVED SITE COVERAGE

COVERED VERANDAH & PORCH

- 50% of TSA

245.20sqm - 146.85sam 30% of TSA - 28.15sqm

MIN. LANDSCAPE AREA

PROPOSED LANDSCAPE AREA 214.10sqm (1+2+3+<del>4+5+6</del>) (@44%)

PROPOSED DEEP SOIL ZONE (4mX4m minimum dimension)

MIN. POS AREA DIMENSION 5m (MIN) n.a.sam (@n.a.%)

165sqm

(@17%) PROPOSED POS AREA 197sqm (@40%)

80sqm

TOTAL PROPOSED IMPERVIOUS AREA -276.30sqm (56 % OF TSA)

TOTAL BUILDUP AREA - n.a.sqm (n.a. % OF TSA)

PROPOSED SITE PLAN SCALE 1: 200